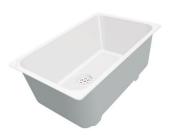

ficant thickness, which guarantees the maximum sturdiness and durability.

Perimetral overflow The overflow is always a security on the Foster sinks that prevents the overflow of water in case of oversights. The perimeter drain solution improves aesthetics thanks to its square and essential shape.

Small radius

Bowls with squared shapes with a modern design and an increased capacity, for a minimal aesthetics connected with an extreme practicity.

#### **TECHNICAL DATA**



#### EQUIPMENT



Automatic waste fitting - PM 8407 113

#### **OPTIONAL ACCESSORIES**



HPDE Chopping board 8657 001



HPDE Twin chopping board 8644 101



Stainless steel basket 8611 000



Stainless steel plate rack 8100 303 \* only in combination with the accessory 8644 101



Stainless steel plate rack 8100 201



White bowl 8153 100



#### Graters kit with ring-holder and food collection tray 8159 101

\* only in combination with the accessory 8644 101



Stainless steel perforated tray 8151 000 \* only in combination with the accessory 8644 101

#### **RECOMMENDED PAIRINGS**



Mixer Tap Bert 8428 100



**Mixer Tap KE** 8492 000