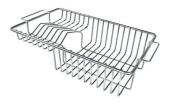

#### **OPTIONAL ACCESSORIES**

HPDE Chopping board 8657 001

HPDE Twin chopping board 8644 101

Stainless steel basket 8611 000

Stainless steel plate rack 8100 303 \* only in combination with the accessory 8644 101