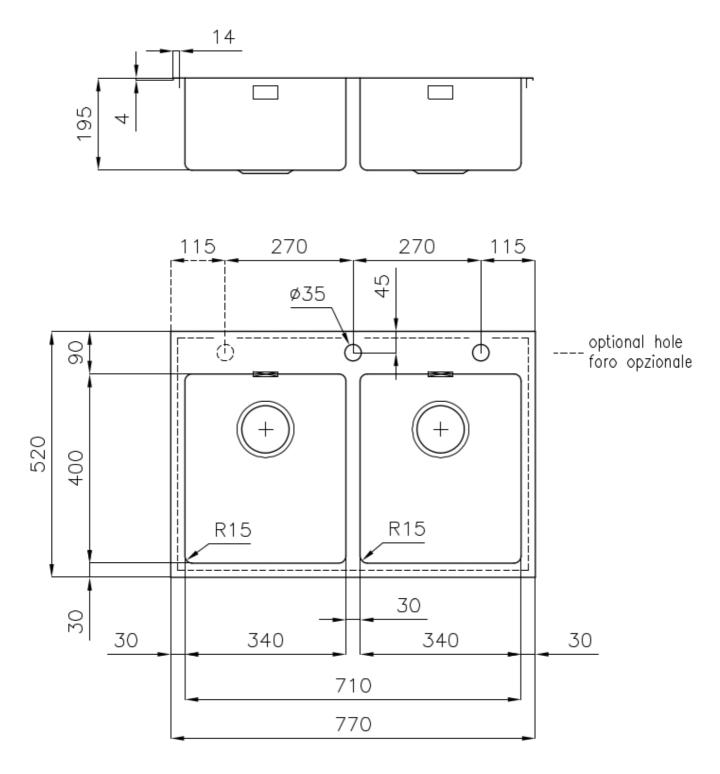

#### DETAILS

| Edge/Installation Type | Q4 (4 mm Edge)                                                  |
|------------------------|-----------------------------------------------------------------|
| Finish                 | Foster brushed                                                  |
| Material               | AISI 304 stainless steel                                        |
| Texture                | Foster brushed                                                  |
| Base                   | 80 cm                                                           |
| Dimensions             | 770x520 mm                                                      |
| Standard fittings      | Fixing hooks, gasket, drain, overflow and siphon, boxed packing |
| Mixer holes            | 2 standard holes - 3rd hole on request                          |
| Built-in hole          | 750x500 mm                                                      |

| Drainer                   | No                                                                                                                                                                                                          |
|---------------------------|-------------------------------------------------------------------------------------------------------------------------------------------------------------------------------------------------------------|
| Width                     | 77 cm                                                                                                                                                                                                       |
| Bowl dimension            | 340x400mm                                                                                                                                                                                                   |
| Number of bowls           | 2 bowls                                                                                                                                                                                                     |
| Waste fitting             | Drain with automatic PM control                                                                                                                                                                             |
| FEATURES                  |                                                                                                                                                                                                             |
| Automatic waste fitting   | The waste-fitting with round remote knob is supplied; a practical accessory which makes it unnecessary to get wet in order to drain the water from the bowl.                                                |
| Basket 3,5" waste fitting | The drain is equipped with a large 3.5" drain, with the practical basket cap that prevents the discharge of solid parts.                                                                                    |
| Deep bowls                | This bowls reach an important depth, over 20 cm, thanks to the advanced production technology, that can be offer great capiency and practicity in all the washing operations.                               |
| Double mixer hole         | The large tap counter is already fitted with a series of 2 tap holes. In the second hole it is possible to install the remote control of the automatic drain or, alternatively, a practical soap dispenser. |

High thickness Imm thick steel. A significant thickness, which guarantees the maximum sturdiness and durability.

Perimetral overflow The overflow is always a security on the Foster sinks that prevents the overflow of water in case of oversights. The perimeter drain solution improves aesthetics thanks to its square and essential shape.

Small radius

Bowls with squared shapes with a modern design and an increased capacity, for a minimal aesthetics connected with an extreme practicity.