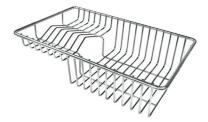

e remote control of the automatic drain or, alternatively, a practical soap dispenser. |

High thickness Imm thick steel. A significant thickness, which guarantees the maximum sturdiness and durability.

Perimetral overflow The overflow is always a security on the Foster sinks that prevents the overflow of water in case of oversights. The perimeter drain solution improves aesthetics thanks to its square and essential shape.

Small radius

Bowls with squared shapes with a modern design and an increased capacity, for a minimal aesthetics connected with an extreme practicity.

#### **TECHNICAL DATA**



#### EQUIPMENT



Automatic waste fitting - PM 8407 113

#### **OPTIONAL ACCESSORIES**



HPDE Chopping board 8657 001



HPDE Twin chopping board 8644 101



Stainless steel basket 8611 000



Stainless steel plate rack 8100 303 \* only in combination with the accessory 8644 101



Stainless steel plate rack 8100 201



White bowl 8153 100



#### Graters kit with ring-holder and food collection tray 8159 101

\* only in combination with the accessory 8644 101



Stainless steel perforated tray 8151 000 \* only in combination with the accessory 8644 101

#### **RECOMMENDED PAIRINGS**



Mixer Tap Bert 8428 100



**Mixer Tap KE** 8492 000