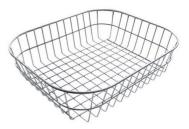

#### **OPTIONAL ACCESSORIES**

HPDE Chopping board 8657 001

HPDE Twin chopping board 8644 101

Stainless steel basket 8611 000

Stainless steel plate rack 8100 303 \* only in combination with the accessory 8644 101