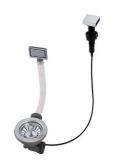

|
| Double mixer hole         | The large tap counter is already fitted with a series of 2 tap holes. In the second hole it is possible to install the remote control of the automatic drain or, alternatively, a practical soap dispenser. |

High thickness Imm thick steel. A significant thickness, which guarantees the maximum sturdiness and durability.

Perimetral overflow The overflow is always a security on the Foster sinks that prevents the overflow of water in case of oversights. The perimeter drain solution improves aesthetics thanks to its square and essential shape.

Small radius

Bowls with squared shapes with a modern design and an increased capacity, for a minimal aesthetics connected with an extreme practicity.

#### **TECHNICAL DATA**



#### EQUIPMENT



Automatic waste fitting - PM 8407 113

#### **OPTIONAL ACCESSORIES**



HPDE Chopping board 8657 001



HPDE Twin chopping board 8644 101



Stainless steel basket 8611 000



Stainless steel plate rack 8100 303 \* only in combination with the accessory 8644 101



Stainless steel plate rack 8100 201



White bowl 8153 100



#### Graters kit with ring-holder and food collection tray 8159 101

\* only in combination with the accessory 8644 101



Stainless steel perforated tray 8151 000 \* only in combination with the accessory 8644 101

#### **RECOMMENDED PAIRINGS**



Mixer Tap Bert 8428 100



**Mixer Tap KE** 8492 000